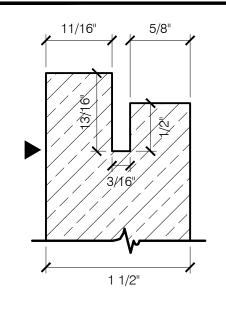

TYPICAL T-31 COUNTERSINK (INTERMEDIATE SUPPORT) - SECTION VIEW

TYPICAL STOP KERF EDGE - PLAN VIEW

PRECISION WALL SYSTEMS

TYPICAL PANEL MODIFICATIONS FOR GRIDWORX SYSTEM

30 mm THICK PANEL SCALE 1:1

Precision Wall Systems, Inc. 10980 Alder Circle Dallas, TX 75238 Phone: 214.774.4502 Fax: 214.432.5963 www.gridworxwalls.com

TYPICAL 1/2" KERF (STANDARD CONDITION) - SECTION VIEW

TYPE 31 SLOT - SECTION VIEW

TYPICAL STOP KERF EDGE - PLAN VIEW

PRECISION WALL SYSTEMS

TYPICAL PANEL MODIFICATIONS FOR GRIDWORX SYSTEM
1-1/4" THICK PANEL SCALE 1:1