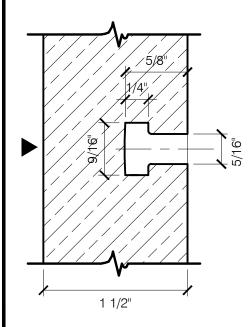

TYPICAL T-31 COUNTERSINK (INTERMEDIATE SUPPORT) - SECTION VIEW

TYPICAL STOP KERF EDGE - PLAN VIEW

PRECISION WALL SYSTEMS

TYPICAL PANEL MODIFICATIONS FOR GRIDWORX SYSTEM

30 mm THICK PANEL SCALE 1:1

Precision Wall Systems, Inc. 10980 Alder Circle Dallas, TX 75238 Phone: 214.774.4502 Fax: 214.432.5963 www.gridworxwalls.com