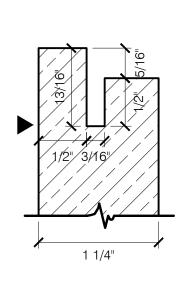

TYPICAL T-31 COUNTERSINK (INTERMEDIATE SUPPORT) - SECTION VIEW

TYPICAL STOP KERF EDGE - PLAN VIEW

PRECISION WALL SYSTEMS

TYPICAL PANEL MODIFICATIONS FOR GRIDWORX SYSTEM

30 mm THICK PANEL SCALE 1:1

Precision Wall Systems, Inc. 10980 Alder Circle Dallas, TX 75238 Phone: 214.774.4502 Fax: 214.432.5963 www.gridworxwalls.com

TYPICAL 13/16" REBATED KERF (FOR DEFLECTION JOINTS) - SECTION VIEW

TYPICAL 1/2" KERF (STANDARD CONDITION) - SECTION VIEW

TYPICAL T-31 COUNTERSINK (INTERMEDIATE SUPPORT) - SECTION VIEW

TYPICAL STOP KERF EDGE - PLAN VIEW