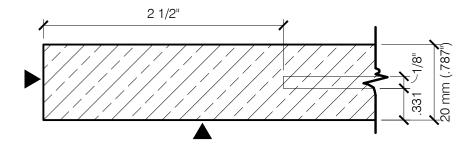

Phone: 214.774.4502 Fax: 214.432.5963 www.gridworxwalls.com

TYPICAL 13/16" REBATED KERF (FOR DEFLECTION JOINTS) - SECTION VIEW

TYPICAL 1/2" KERF (STANDARD CONDITION) - SECTION VIEW

TYPICAL STOP KERF EDGE - PLAN VIEW

PRECISION WALL SYSTEMS

TYPICAL PANEL MODIFICATIONS FOR GRIDWORX SYSTEM
20 mm THICK PANEL SCALE 1:1

Precision Wall Systems, Inc. 10980 Alder Circle Dallas, TX 75238 Phone: 214.774.4502 Fax: 214.432.5963

www.gridworxwalls.com