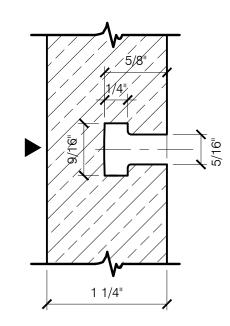

TYPICAL T-31 COUNTERSINK (INTERMEDIATE SUPPORT) - SECTION VIEW

TYPICAL STOP KERF EDGE - PLAN VIEW

PRECISION WALL SYSTEMS

TYPICAL PANEL MODIFICATIONS FOR GRIDWORX SYSTEM

30 mm THICK PANEL SCALE 1:1

Precision Wall Systems, Inc. 10980 Alder Circle Dallas, TX 75238 Phone: 214.774.4502 Fax: 214.432.5963 www.gridworxwalls.com

TYPICAL 1/2" KERF (STANDARD CONDITION) - SECTION VIEW

TYPE 31 SLOT - SECTION VIEW

TYPICAL STOP KERF EDGE - PLAN VIEW

PRECISION WALL SYSTEMS

TYPICAL PANEL MODIFICATIONS FOR GRIDWORX SYSTEM
1-1/4" THICK PANEL SCALE 1:1