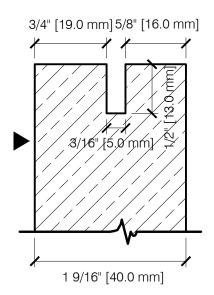

TYPICAL 13/16" (20 mm) REBATED KERF (FOR DEFLECTION JOINTS, WHEN APPLICABLE) - SECTION VIEW

TYPICAL 1/2" (13 mm) KERF (STANDARD CONDITION) - SECTION VIEW

TYPICAL STOP KERF EDGE - PLAN VIEW

PRECISION WALL SYSTEMS

TYPICAL PANEL MODIFICATIONS FOR GRIDWORX SYSTEM

40 mm THICK PANEL SCALE 1:1

Precision Wall Systems, Inc. 10980 Alder Circle Dallas, TX 75238 Phone: 214.774.4502 Fax: 214.432.5963

www.gridworxwalls.com

COPYRIGHT 2015 PRECISION WALL SYSTEMS, INC. - ALL RIGHTS RESERVED - PROTECTED UNDER U.S. PATENT No.8,051,623 B2 & 8,341,901