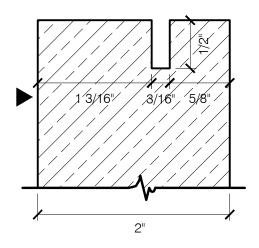

TYPICAL 13/16" REBATED KERF (FOR DEFLECTION JOINTS) - SECTION VIEW

TYPICAL 1/2" KERF (STANDARD CONDITION) - SECTION VIEW

PRECISION WALL SYSTEMS

TYPICAL PANEL MODIFICATIONS FOR GRIDWORX SYSTEM 2" THICK PANEL