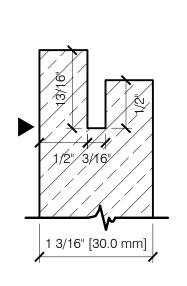

Phone: 214.774.4502 Fax: 214.432.5963 www.gridworxwalls.com

TYPICAL 13/16" REBATED KERF (FOR DEFLECTION JOINTS) - SECTION VIEW

TYPICAL 1/2" KERF (STANDARD CONDITION) - SECTION VIEW

TYPICAL STOP KERF EDGE - PLAN VIEW

COPYRIGHT 2015 PRECISION WALL SYSTEMS, INC. - ALL RIGHTS RESERVED - PROTECTED UNDER U.S. PATENT No.8,051,623 B2 & 8,341,901

TYPICAL 13/16" REBATED KERF (FOR DEFLECTION JOINTS) - SECTION VIEW

TYPICAL 1/2" KERF (STANDARD CONDITION) - SECTION VIEW