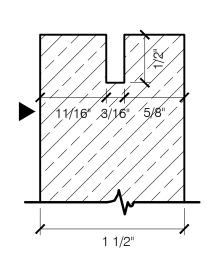

PRECISION WALL SYSTEMS

TYPICAL PANEL MODIFICATIONS FOR GRIDWORX SYSTEM
1-1/2" THICK PANEL

SCALE 1:1

Precision Wall Systems, Inc. 10980 Alder Circle Dallas, TX 75238 Phone: 214.774.4502 Fax: 214.432.5963

www.gridworxwalls.com

TYPICAL 13/16" (20 mm) REBATED KERF (FOR DEFLECTION JOINTS, WHEN APPLICABLE) - SECTION VIEW

TYPICAL 1/2" (13 mm) KERF (STANDARD CONDITION) - SECTION VIEW

TYPICAL STOP KERF EDGE - PLAN VIEW

PRECISION WALL SYSTEMS