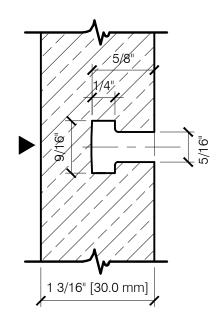

TYPICAL T-31 COUNTERSINK (INTERMEDIATE SUPPORT) - SECTION VIEW

TYPICAL STOP KERF EDGE - PLAN VIEW

PRECISION WALL SYSTEMS

TYPICAL PANEL MODIFICATIONS FOR GRIDWORX SYSTEM

30 mm THICK PANEL SCALE 1:1

Precision Wall Systems, Inc. 10980 Alder Circle Dallas, TX 75238 Phone: 214.774.4502 Fax: 214.432.5963 www.gridworxwalls.com

TYPICAL 13/16" REBATED KERF (FOR DEFLECTION JOINTS) - SECTION VIEW

TYPICAL 1/2" KERF (STANDARD CONDITION) - SECTION VIEW

TYPICAL T-31 COUNTERSINK (INTERMEDIATE SUPPORT) - SECTION VIEW

TYPICAL STOP KERF EDGE - PLAN VIEW