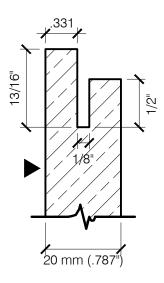

Phone: 214.774.4502 Fax: 214.432.5963 www.gridworxwalls.com

TYPICAL 13/16" REBATED KERF (FOR DEFLECTION JOINTS) - SECTION VIEW

TYPICAL 1/2" KERF (STANDARD CONDITION) - SECTION VIEW

TYPICAL STOP KERF EDGE - PLAN VIEW

PRECISION WALL SYSTEMS

TYPICAL PANEL MODIFICATIONS FOR GRIDWORX SYSTEM
20 mm THICK PANEL SCALE 1:1

Precision Wall Systems, Inc. 10980 Alder Circle Dallas, TX 75238 Phone: 214.774.4502 Fax: 214.432.5963

www.gridworxwalls.com