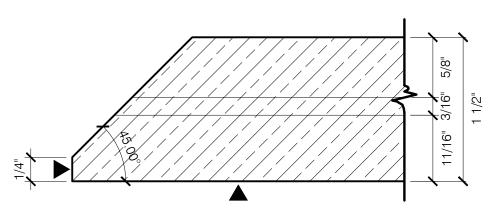

TYPICAL 1/2" KERF (STANDARD CONDITION) - SECTION VIEW

TYPE 31 SLOT - SECTION VIEW

TYPICAL STOP KERF EDGE - PLAN VIEW

PRECISION WALL SYSTEMS

TYPICAL PANEL MODIFICATIONS FOR GRIDWORX SYSTEM
1-1/4" THICK PANEL SCALE 1:1