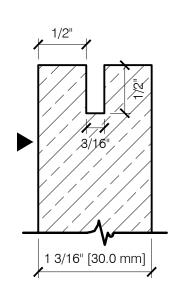

Phone: 214.774.4502 Fax: 214.432.5963 www.gridworxwalls.com

TYPICAL 13/16" REBATED KERF (FOR DEFLECTION JOINTS) - SECTION VIEW

TYPICAL 1/2" KERF (STANDARD CONDITION) - SECTION VIEW

TYPICAL STOP KERF EDGE - PLAN VIEW

COPYRIGHT 2015 PRECISION WALL SYSTEMS, INC. - ALL RIGHTS RESERVED - PROTECTED UNDER U.S. PATENT No.8,051,623 B2 & 8,341,901

TYPICAL 13/16" REBATED KERF (FOR DEFLECTION JOINTS) - SECTION VIEW

TYPICAL 1/2" KERF (STANDARD CONDITION) - SECTION VIEW