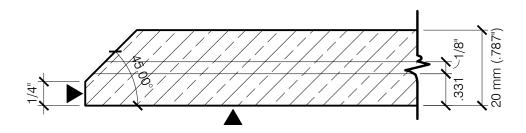

Phone: 214.774.4502 Fax: 214.432.5963 www.gridworxwalls.com

TYPICAL 13/16" REBATED KERF (FOR DEFLECTION JOINTS) - SECTION VIEW

TYPICAL 1/2" KERF (STANDARD CONDITION) - SECTION VIEW

TYPICAL STOP KERF EDGE - PLAN VIEW

PRECISION WALL SYSTEMS

TYPICAL PANEL MODIFICATIONS FOR GRIDWORX SYSTEM
20 mm THICK PANEL SCALE 1:1

Precision Wall Systems, Inc. 10980 Alder Circle Dallas, TX 75238 Phone: 214.774.4502 Fax: 214.432.5963

www.gridworxwalls.com