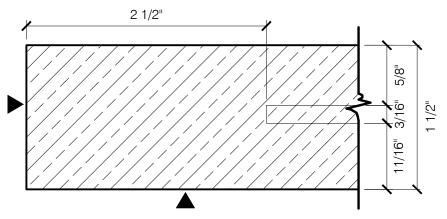

TYPICAL 13/16" REBATED KERF (FOR DEFLECTION JOINTS) - SECTION VIEW

TYPICAL 1/2" KERF (STANDARD CONDITION) - SECTION VIEW

PRECISION WALL SYSTEMS

TYPICAL PANEL MODIFICATIONS FOR GRIDWORX SYSTEM 2" THICK PANEL

Precision Wall Systems, Inc. 10980 Alder Circle Dallas, TX 75238 Phone: 214.774.4502 Fax: 214.432.5963 www.gridworxwalls.com

SCALE 1:1