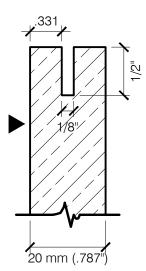

Phone: 214.774.4502 Fax: 214.432.5963 www.gridworxwalls.com

TYPICAL 13/16" REBATED KERF (FOR DEFLECTION JOINTS) - SECTION VIEW

TYPICAL 1/2" KERF (STANDARD CONDITION) - SECTION VIEW

TYPICAL STOP KERF EDGE - PLAN VIEW

PRECISION WALL SYSTEMS

TYPICAL PANEL MODIFICATIONS FOR GRIDWORX SYSTEM
20 mm THICK PANEL SCALE 1:1

Precision Wall Systems, Inc. 10980 Alder Circle Dallas, TX 75238 Phone: 214.774.4502 Fax: 214.432.5963

www.gridworxwalls.com