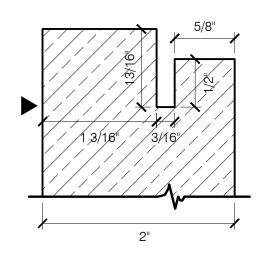

TYPICAL 13/16" REBATED KERF (FOR DEFLECTION JOINTS) - SECTION VIEW

TYPICAL 1/2" KERF (STANDARD CONDITION) - SECTION VIEW

PRECISION WALL SYSTEMS

TYPICAL PANEL MODIFICATIONS FOR GRIDWORX SYSTEM 2" THICK PANEL