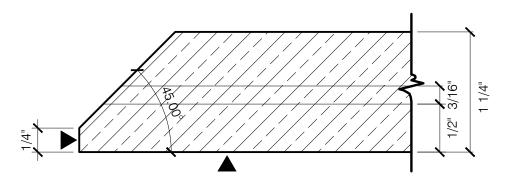

Phone: 214.774.4502 Fax: 214.432.5963 www.gridworxwalls.com

TYPICAL 13/16" REBATED KERF (FOR DEFLECTION JOINTS) - SECTION VIEW

TYPICAL 1/2" KERF (STANDARD CONDITION) - SECTION VIEW

TYPICAL STOP KERF EDGE - PLAN VIEW

COPYRIGHT 2015 PRECISION WALL SYSTEMS, INC. - ALL RIGHTS RESERVED - PROTECTED UNDER U.S. PATENT No.8,051,623 B2 & 8,341,901

TYPICAL 13/16" REBATED KERF (FOR DEFLECTION JOINTS) - SECTION VIEW

TYPICAL 1/2" KERF (STANDARD CONDITION) - SECTION VIEW

TYPICAL 13/16" REBATED KERF (FOR DEFLECTION JOINTS) - SECTION VIEW

TYPICAL 1/2" KERF (STANDARD CONDITION) - SECTION VIEW

TYPICAL T-31 COUNTERSINK (INTERMEDIATE SUPPORT) - SECTION VIEW

TYPICAL STOP KERF EDGE - PLAN VIEW

TYPICAL 13/16" (20 mm) REBATED KERF (FOR DEFLECTION JOINTS, WHEN APPLICABLE) - SECTION VIEW

TYPICAL 1/2" (13 mm) KERF (STANDARD CONDITION) - SECTION VIEW

TYPICAL STOP KERF EDGE - PLAN VIEW

PRECISION WALL SYSTEMS