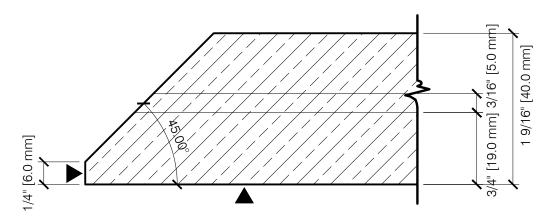

Phone: 214.774.4502 Fax: 214.432.5963 www.gridworxwalls.com

TYPICAL 13/16" REBATED KERF (FOR DEFLECTION JOINTS) - SECTION VIEW

TYPICAL 1/2" KERF (STANDARD CONDITION) - SECTION VIEW

TYPICAL STOP KERF EDGE - PLAN VIEW

PRECISION WALL SYSTEMS

TYPICAL PANEL MODIFICATIONS FOR GRIDWORX SYSTEM
20 mm THICK PANEL SCALE 1:1

Precision Wall Systems, Inc. 10980 Alder Circle Dallas, TX 75238 Phone: 214.774.4502 Fax: 214.432.5963

www.gridworxwalls.com