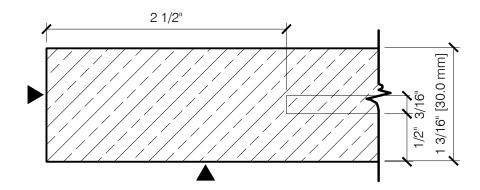

TYPICAL 1/2" KERF (STANDARD CONDITION) - SECTION VIEW

TYPE 31 SLOT - SECTION VIEW

TYPICAL STOP KERF EDGE - PLAN VIEW

PRECISION WALL SYSTEMS

TYPICAL PANEL MODIFICATIONS FOR GRIDWORX SYSTEM
1-1/4" THICK PANEL SCALE 1:1