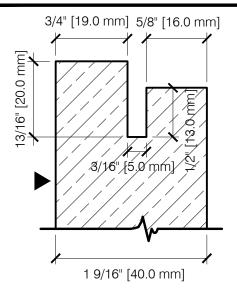

TYPICAL 13/16" (20 mm) REBATED KERF (FOR DEFLECTION JOINTS, WHEN APPLICABLE) - SECTION VIEW

TYPICAL 1/2" (13 mm) KERF (STANDARD CONDITION) - SECTION VIEW

TYPICAL STOP KERF EDGE - PLAN VIEW

PRECISION WALL SYSTEMS

TYPICAL PANEL MODIFICATIONS FOR GRIDWORX SYSTEM

40 mm THICK PANEL SCALE 1:1

Precision Wall Systems, Inc. 10980 Alder Circle Dallas, TX 75238 Phone: 214.774.4502 Fax: 214.432.5963

www.gridworxwalls.com

COPYRIGHT 2015 PRECISION WALL SYSTEMS, INC. - ALL RIGHTS RESERVED - PROTECTED UNDER U.S. PATENT No.8,051,623 B2 & 8,341,901