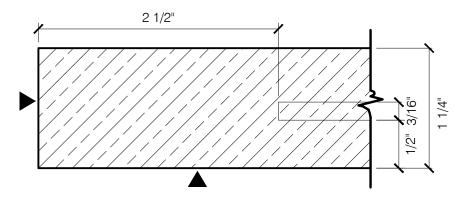

Phone: 214.774.4502 Fax: 214.432.5963 www.gridworxwalls.com

TYPICAL 13/16" REBATED KERF (FOR DEFLECTION JOINTS) - SECTION VIEW

TYPICAL 1/2" KERF (STANDARD CONDITION) - SECTION VIEW

TYPICAL STOP KERF EDGE - PLAN VIEW

COPYRIGHT 2015 PRECISION WALL SYSTEMS, INC. - ALL RIGHTS RESERVED - PROTECTED UNDER U.S. PATENT No.8,051,623 B2 & 8,341,901

TYPICAL 13/16" REBATED KERF (FOR DEFLECTION JOINTS) - SECTION VIEW

TYPICAL 1/2" KERF (STANDARD CONDITION) - SECTION VIEW

TYPICAL 13/16" REBATED KERF (FOR DEFLECTION JOINTS) - SECTION VIEW

TYPICAL 1/2" KERF (STANDARD CONDITION) - SECTION VIEW

TYPICAL T-31 COUNTERSINK (INTERMEDIATE SUPPORT) - SECTION VIEW

TYPICAL STOP KERF EDGE - PLAN VIEW

TYPICAL 13/16" (20 mm) REBATED KERF (FOR DEFLECTION JOINTS, WHEN APPLICABLE) - SECTION VIEW

TYPICAL 1/2" (13 mm) KERF (STANDARD CONDITION) - SECTION VIEW

TYPICAL STOP KERF EDGE - PLAN VIEW

PRECISION WALL SYSTEMS