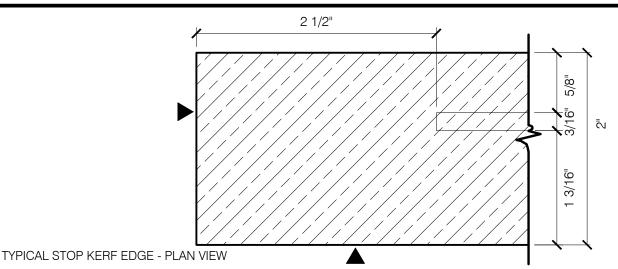

TYPICAL 13/16" REBATED KERF (FOR DEFLECTION JOINTS) - SECTION VIEW

TYPICAL 1/2" KERF (STANDARD CONDITION) - SECTION VIEW

PRECISION WALL SYSTEMS

TYPICAL PANEL MODIFICATIONS FOR GRIDWORX SYSTEM 2" THICK PANEL