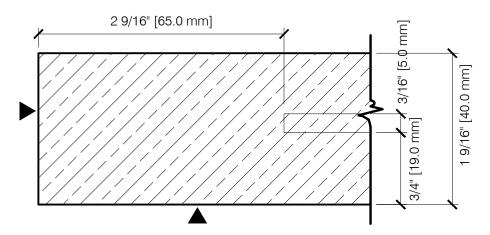

Phone: 214.774.4502 Fax: 214.432.5963 www.gridworxwalls.com

TYPICAL 13/16" REBATED KERF (FOR DEFLECTION JOINTS) - SECTION VIEW

TYPICAL 1/2" KERF (STANDARD CONDITION) - SECTION VIEW

TYPICAL STOP KERF EDGE - PLAN VIEW

PRECISION WALL SYSTEMS

TYPICAL PANEL MODIFICATIONS FOR GRIDWORX SYSTEM
20 mm THICK PANEL SCALE 1:1

Precision Wall Systems, Inc. 10980 Alder Circle Dallas, TX 75238 Phone: 214.774.4502 Fax: 214.432.5963

www.gridworxwalls.com