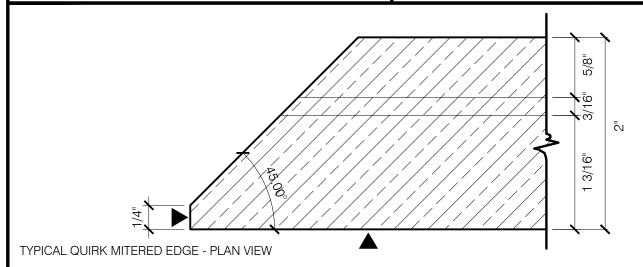

TYPICAL 13/16" REBATED KERF (FOR DEFLECTION JOINTS) - SECTION VIEW

TYPICAL 1/2" KERF (STANDARD CONDITION) - SECTION VIEW

PRECISION WALL SYSTEMS

TYPICAL PANEL MODIFICATIONS FOR GRIDWORX SYSTEM 2" THICK PANEL