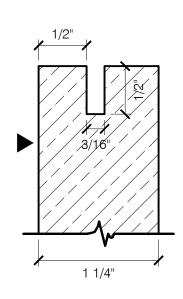

TYPICAL 1/2" KERF (STANDARD CONDITION) - SECTION VIEW

TYPE 31 SLOT - SECTION VIEW

TYPICAL STOP KERF EDGE - PLAN VIEW

PRECISION WALL SYSTEMS

TYPICAL PANEL MODIFICATIONS FOR GRIDWORX SYSTEM
1-1/4" THICK PANEL SCALE 1:1