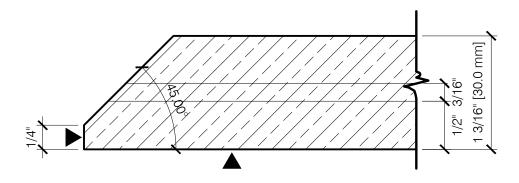

Phone: 214.774.4502 Fax: 214.432.5963 www.gridworxwalls.com

TYPICAL 13/16" REBATED KERF (FOR DEFLECTION JOINTS) - SECTION VIEW

TYPICAL 1/2" KERF (STANDARD CONDITION) - SECTION VIEW

TYPICAL STOP KERF EDGE - PLAN VIEW

COPYRIGHT 2015 PRECISION WALL SYSTEMS, INC. - ALL RIGHTS RESERVED - PROTECTED UNDER U.S. PATENT No.8,051,623 B2 & 8,341,901

TYPICAL 13/16" REBATED KERF (FOR DEFLECTION JOINTS) - SECTION VIEW

TYPICAL 1/2" KERF (STANDARD CONDITION) - SECTION VIEW